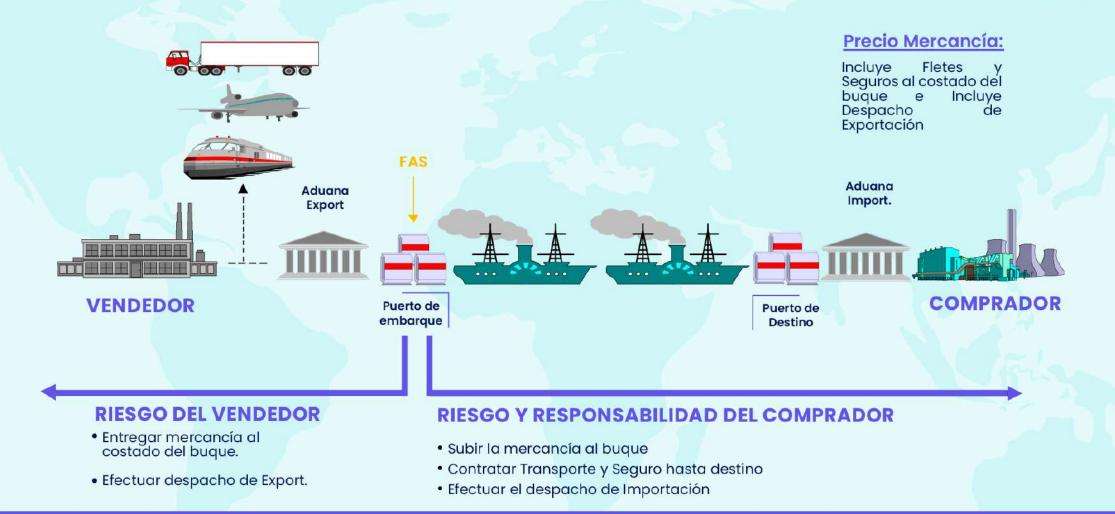

# FAS

Libre al costado del Buque (indicando puerto de embarque convenido)

#### Tipo de Transporte: Marítimo.

#### **Obligaciones del Vendedor:**

- Entregar la mercancía en el lugar designado por el comprador en el puerto convenido. (Al costado del buque).
- Efectuar el despacho de exportación de la mercancía.

#### Obligaciones del Comprador:

- Elegir Empresa Naviera y dar nombre del Buque al Vendedor.
- Pagar flete y soportar el riesgo de la mercancía desde que el vendedor la entrega al costado del Buque.
- Efectuar el despacho de importación de la mercancía.