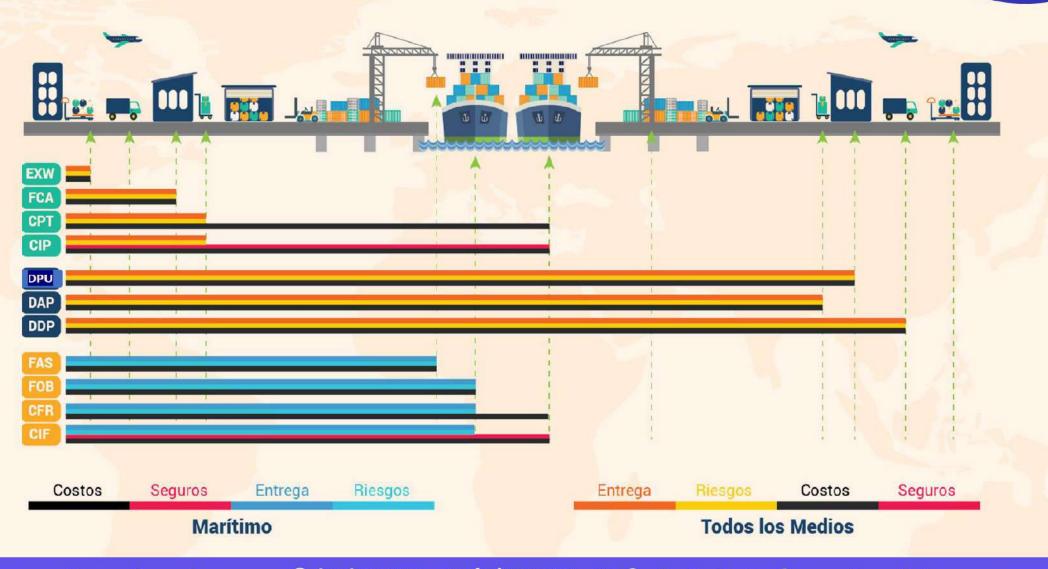

# **INCOTERMS 2020**

| En Fábrica                        | (Ex Works)                                                                                                                                                                                             |  |  |  |  |
|-----------------------------------|--------------------------------------------------------------------------------------------------------------------------------------------------------------------------------------------------------|--|--|--|--|
| Franco transportista              | (Free Carrier)                                                                                                                                                                                         |  |  |  |  |
| Franco al costado del buque       | (Free Alongside Ship)                                                                                                                                                                                  |  |  |  |  |
| Franco a bordo                    | (Free On Board)                                                                                                                                                                                        |  |  |  |  |
| Costo y flete                     | (Cost and Freight)                                                                                                                                                                                     |  |  |  |  |
| Costo, seguro y flete             | (Cost Insurance and Freight)                                                                                                                                                                           |  |  |  |  |
| Transporte pagado hasta           | (Carrier Paid To)                                                                                                                                                                                      |  |  |  |  |
| Transporte y seguro pagados hasta | (Carriage Paid To)                                                                                                                                                                                     |  |  |  |  |
| Entregada en lugar descargado     | (Delivered at Place Unloaded)                                                                                                                                                                          |  |  |  |  |
| Entregada en lugar                | (Delivered at Place)                                                                                                                                                                                   |  |  |  |  |
| Entregada derechos pagados        | (Delivered Duty Paid)                                                                                                                                                                                  |  |  |  |  |
|                                   | Franco transportistaFranco al costado del buqueFranco a bordoCosto y fleteCosto, seguro y fleteTransporte pagado hastaTransporte y seguro pagados hastaEntregada en lugar descargadoEntregada en lugar |  |  |  |  |

## Lo que hacen las reglas de INCOTERMS 2020

**Explican** un conjunto de **11 términos comerciales** comúnmente utilizados por medio de **tres letras.** (Ejemplo FOB, CIF, DDP) que son utilizadas en los contratos de compraventa de mercancías.

Las reglas INCOTERMS describen:

**Obligaciones:** quién se ocupa de qué en la relación entre empresa vendedora y compradora, ej. Quien organiza el transporte o el seguro de la mercancía o quien consigue los documentos de embarque y las licencias de importación y de exportación. **Riesgo: Donde y cuando** entrega el vendedor la **mercancía**. En otras palabras, **donde se transmite el riesgo** de vendedor a comprador; y.

**Costos:** de que costos es **responsable cada parte**, por ejemplo transporte, embalaje, carga o descarga, y aquellos relacionados con las comprobaciones o los relativos a la **seguridad**.

## Lo que hacen las reglas de INCOTERMS 2020

LAS REGLAS INCOTERMS 2020 **Regulan estos aspectos** en un conjunto de 10 artículos, numerados del A1/B1 etc. Los artículos "A" representan las obligaciones del **vendedor** y los artículos "B" representan las del **comprador**.