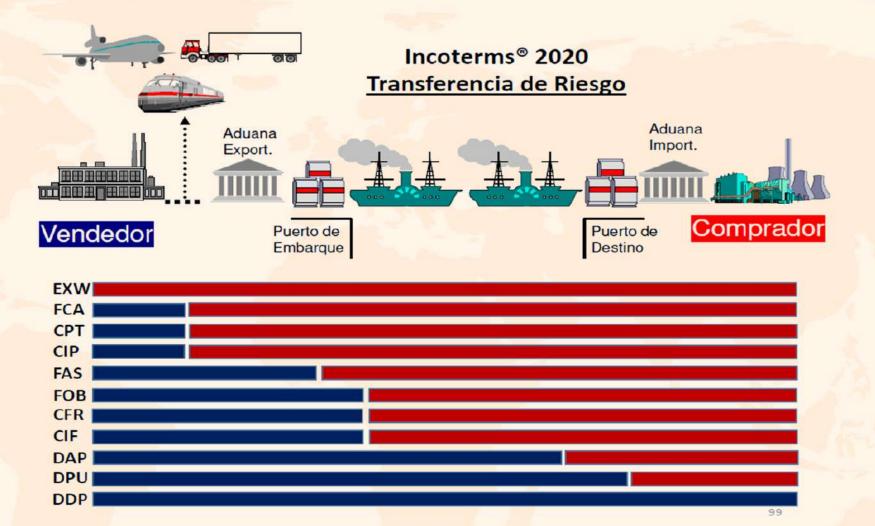

Las reglas INCOTERMS describen:

**Obligaciones:** quién se ocupa de qué en la relación entre empresa vendedora y compradora, ej. Quien organiza el transporte o el seguro de la mercancía o quien consigue los documentos de embarque y las licencias de importación y de exportación. **Riesgo: Donde y cuando** entrega el vendedor la **mercancía**. En otras palabras, **donde se transmite el riesgo** de vendedor a comprador; y.

## Lo que hacen las reglas de INCOTERMS 2020

LAS REGLAS INCOTERMS 2020 **Regulan estos aspectos** en un conjunto de 10 artículos, numerados del A1/B1 etc. Los artículos "A" representan las obligaciones del **vendedor** y los artículos "B" representan las del **comprador**.