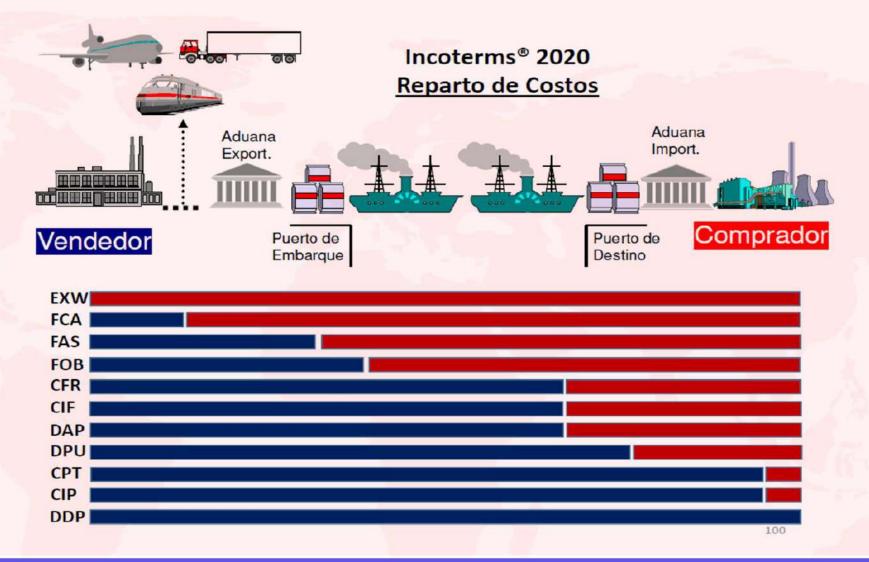

**Costos:** de que costos es **responsable cada parte**, por ejemplo transporte, embalaje, carga o descarga, y aquellos relacionados con las comprobaciones o los relativos a la **seguridad**.

## Lo que hacen las reglas de INCOTERMS 2020

LAS REGLAS INCOTERMS 2020 **Regulan estos aspectos** en un conjunto de 10 artículos, numerados del A1/B1 etc. Los artículos "A" representan las obligaciones del **vendedor** y los artículos "B" representan las del **comprador**.