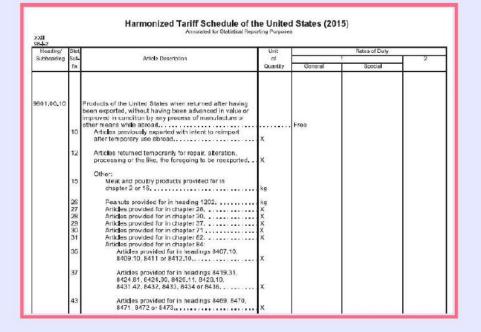

#### 9801.00.10\*\* = PRODUCTO EE,UU REGRESADO

**\*\* = SUFIJOS ESTADÍSTICOS** 

### CLASIFICACIÓN

www.tlcmagazinemexico.com.mx

f 💿 In 🖬 @TLCMagazineMexico 🛛 😏