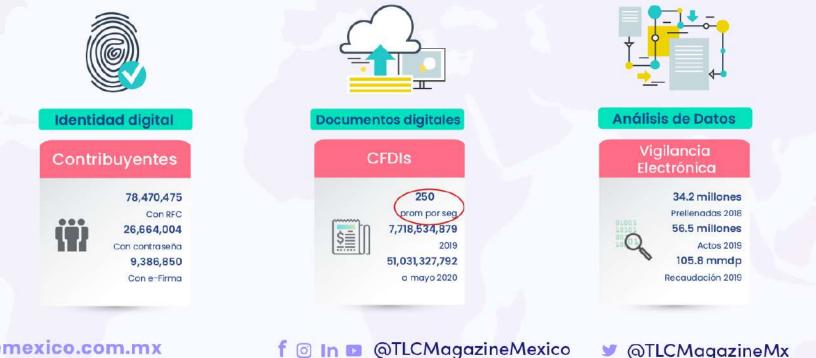

#### Administración Tributaria basada en el CFDI

El SAT recibe, a través del CFDI, información en tiempo real de los atributos más importantes de prácticamente todas las transacciones. Esta gran cantidad de información permitió desarrollar un modelo de control más eficaz y al mismo tiempo integrar la base de micro-datos económicos más completa que existe en México.