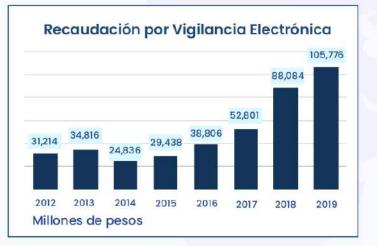

- El art 17H del CFF permite al SAT suspender temporalmente los Certificados de Sello Digital.
- Si existen discrepancias entre los montos facturados y los ingresos declarados, **el SAT puede afectar la continuidad** del negocio de manera inmediata.

Suspensión Sellos Digitales

- En el nuevo modelo las empresas son corresponsables del comportamiento de sus proveedores.
- Las empresas que actúan de buena fe requieren nuevas herramientas para atender esta nueva responsabilidad.