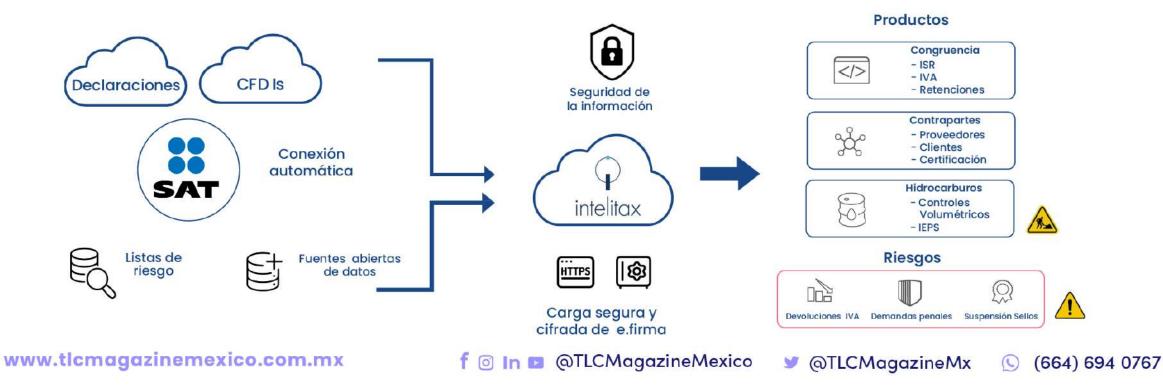

## Intelitax

Plataforma que integra y procesa de manera automatizada la información del CFDI para asegurar el correcto cumplimiento de las obligaciones fiscales y prevenir acciones que afecten la reputación, la rentabilidad o la continuidad del negocio.

Los reportes de la plataforma se presentan en un sitio con acceso seguro vía internet

www.tlcmagazinemexico.com.mx

Pueden ser consultados de manera directa por los "stakeholders" desde dispositivos móviles.

Se actualizan permanentemente.

- Se elaboran con la información vigente en el SAT y la programación de reglas de cálculo a partir de la normatividad fiscal.
- Permiten tomar decisiones oportunas para mitigar riesgos o realizar las acciones de remediación correspondientes.
- Son un "double-check".

#### **E-FIRMA DEL CLIENTE**

Las credenciales utilizadas para conectarse a los web-services del SAT (e-firma) son cargadas directamente por el participante y resguardadas en una bóveda digital utilizando un mecanismo de encriptación. Ninguna persona distinta al participante tiene acceso a estas credenciales.

#### **CFDIs DEL CLIENTE**

Intelitax sigue las mejores prácticas en materia de Cyberseguridad. La información de los CFDIs se almacena en la nube de Amazon y los certificados de seguridad para los dominios productivos están respaldados por empresas de reconocido prestigio.

#### CONTRASEÑAS

Cuando los clientes acceden a nuestro aplicativo, utilizan contraseñas propias. Dichas contraseñas se almacenan cifradas en la plataforma y no pueden ser desencriptadas. El uso y resguardo de las contraseñas es responsabilidad del cliente. Intelitax mantiene bitácoras de los accesos de cada usuario.