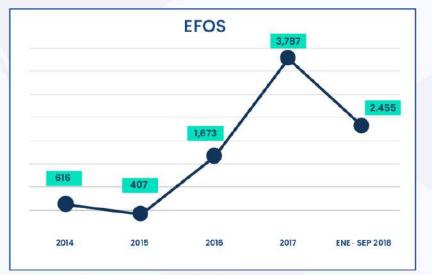

#### 8,938 EFOS publicados facturaron operaciones inexistentes por 2.3 bdp a 455,296 empresas reales, de 2010 a 2018\*

Las empresas publicadas al amparo del art 69B del CFF son los vehículos para delitos como:

- Defraudación Fiscal
- Lavado de dinero
- Corrupción
- Contrabando

\* Cifras al 30 de noviembre de 2018